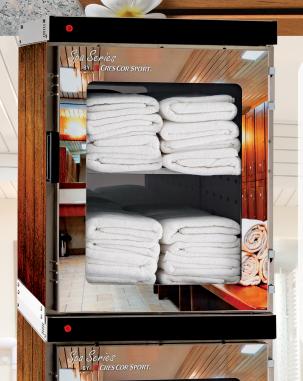

## Treat your members to that extra personal touch of a warm towel— Because your members deserve the "AHHH" treatment!

- When used at recommended temperatures, this stainless steel heated cabinet drastically reduces the risk of contamination from MRSA and other infectious viruses and bacterias.
- Warms and Holds standard or larger bath towels as well as other items needed to keep warm, safe, and dry
- Warms a full load of towels in 4 hours or less
- No fans or blowers means quiet, noise-free operation and no lint build-up.

For more information, visit www.crescorsport.com or visit Tri-C Club Supply at www.duffystric.com to purchase

Shown with customized "wooden" panel graphics.

AWSF2MSPA

**AWSHMSPA** 

Spa Series

BY 
CRES COR SPORT.